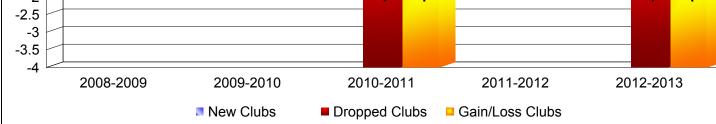

**District 14 R** 

| Year                          | New<br>Clubs | Dropped<br>Clubs | Gain/<br>Loss<br>Clubs | New<br>Members | Charter<br>Members | Reinstate<br>Members | Transfer<br>Members | Total<br>Member<br>Added | Total<br>Members<br>Dropped | Gain/<br>Loss<br>Members |
|-------------------------------|--------------|------------------|------------------------|----------------|--------------------|----------------------|---------------------|--------------------------|-----------------------------|--------------------------|
| 2008-2009                     | 0            | -1               | -1                     | 29             | 0                  | 1                    | 8                   | 38                       | -99                         | -61                      |
| 2009-2010                     | 0            | -2               | -2                     | 69             | 0                  | 2                    | 46                  | 117                      | -84                         | 33                       |
| 2010-2011                     | 0            | -4               | -4                     | 48             | 0                  | 11                   | 2                   | 61                       | -186                        | -125                     |
| 2011-2012                     | 0            | -2               | -2                     | 73             | 0                  | 3                    | 3                   | 79                       | -144                        | -65                      |
| 2012-2013                     | 0            | -4               | -4                     | 56             | 1                  | 0                    | 2                   | 59                       | -118                        | -59                      |
| Average                       | 0            | -3               | -3                     | 55             | 0                  | 3                    | 12                  | 71                       | -126                        | -55                      |
|                               | 0            |                  | 0                      |                | Club               |                      | 0                   | 0                        |                             |                          |
| 0<br>-0.5<br>-1<br>-1.5<br>-2 | -1           | -1               |                        | 2 -2           |                    | -4                   | -2                  | -2                       | 4                           |                          |