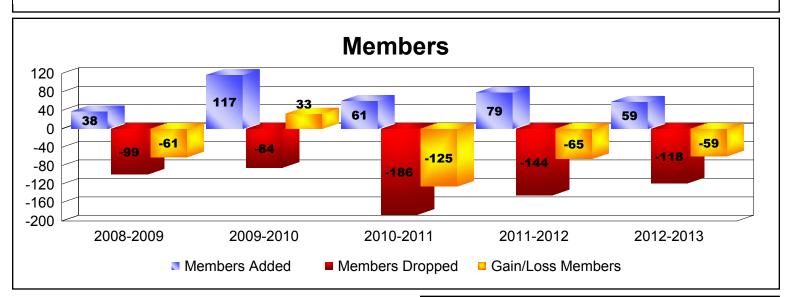

**District 14 R** 

| Year                          | New<br>Clubs | Dropped<br>Clubs | Gain/<br>Loss<br>Clubs | New<br>Members | Charter<br>Members | Reinstate<br>Members | Transfer<br>Members | Total<br>Member<br>Added | Total<br>Members<br>Dropped | Gain/<br>Loss<br>Members |
|-------------------------------|--------------|------------------|------------------------|----------------|--------------------|----------------------|---------------------|--------------------------|-----------------------------|--------------------------|
| 2008-2009                     | 0            | -1               | -1                     | 29             | 0                  | 1                    | 8                   | 38                       | -99                         | -61                      |
| 2009-2010                     | 0            | -2               | -2                     | 69             | 0                  | 2                    | 46                  | 117                      | -84                         | 33                       |
| 2010-2011                     | 0            | -4               | -4                     | 48             | 0                  | 11                   | 2                   | 61                       | -186                        | -125                     |
| 2011-2012                     | 0            | -2               | -2                     | 73             | 0                  | 3                    | 3                   | 79                       | -144                        | -65                      |
| 2012-2013                     | 0            | -4               | -4                     | 56             | 1                  | 0                    | 2                   | 59                       | -118                        | -59                      |
| Average                       | 0            | -3               | -3                     | 55             | 0                  | 3                    | 12                  | 71                       | -126                        | -55                      |
|                               | 0            |                  | 0                      |                | Club               |                      | 0                   | 0                        |                             |                          |
| 0<br>-0.5<br>-1<br>-1.5<br>-2 | -1           | -1               |                        | 2 -2           |                    | -4                   | -2                  | -2                       | 4                           |                          |